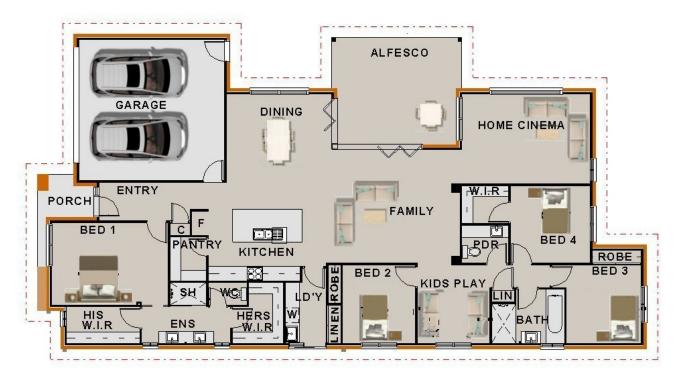

## Home Design 267.5

4 🖴 2 🖛 2 🏎

| FEATURES<br>• 4 Bedrooms<br>• Home Cinema<br>• Family Room                         | <ul><li>2 Bathrooms</li><li>Double Garage</li></ul>                                               |                                     |
|------------------------------------------------------------------------------------|---------------------------------------------------------------------------------------------------|-------------------------------------|
| HOME SIZES<br>Width: 12.95 Meters<br>Length: 25.110 Meters<br>Total Area: 267.0 m2 | Bed 1: 4.8 x 3.4<br>Bed 2: 3.0 x 3.2<br>Bed 3: 3.1 x 3.2<br>Bed 4: 3.2 x 3.3<br>Family: 6.5 x 4.8 | Phone:<br>Lic No:<br>Email:<br>Web: |