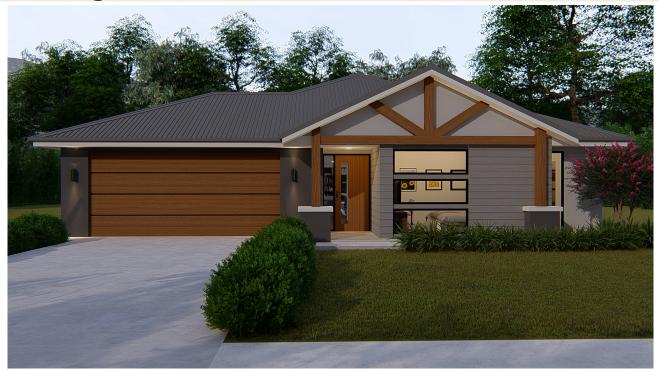

## Home Design 267.5

4 🖴 2 🖛 2 🏎

| FEATURES<br>• 4 Bedrooms<br>• Home Cinema<br>• Family Room                         | <ul><li>2 Bathrooms</li><li>Double Garage</li></ul>                                               |                                     |
|------------------------------------------------------------------------------------|---------------------------------------------------------------------------------------------------|-------------------------------------|
| HOME SIZES<br>Width: 12.95 Meters<br>Length: 25.110 Meters<br>Total Area: 267.0 m2 | Bed 1: 4.8 x 3.4<br>Bed 2: 3.0 x 3.2<br>Bed 3: 3.1 x 3.2<br>Bed 4: 3.2 x 3.3<br>Family: 6.5 x 4.8 | Phone:<br>Lic No:<br>Email:<br>Web: |